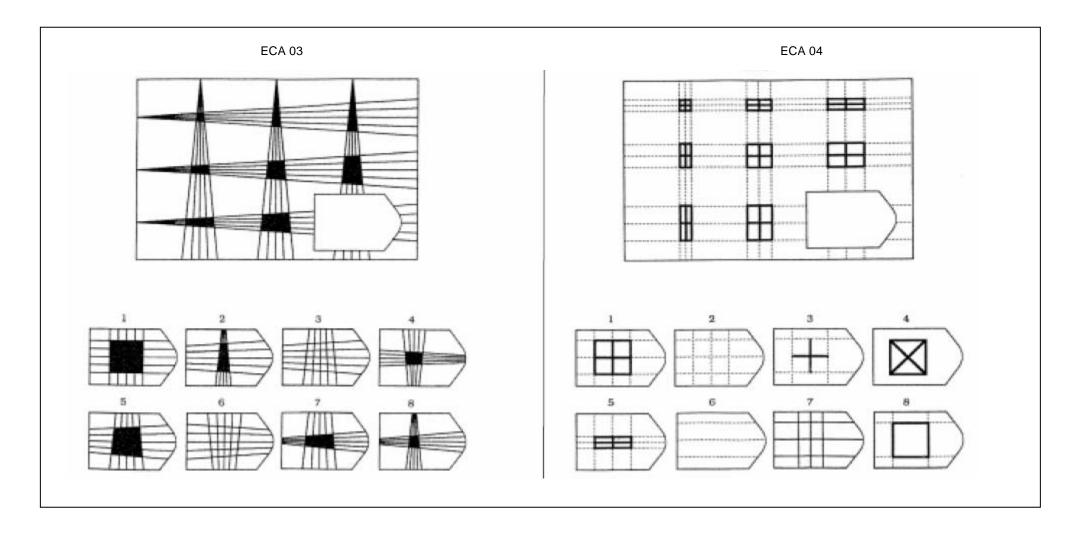

|
| 4. A.G.E.B.         |  |  |  |  |  |  |  |
| 5. Control Number   |  |  |  |  |  |  |  |
| 6. Strata           |  |  |  |  |  |  |  |
| 7. Fieldwork Number |  |  |  |  |  |  |  |

| RESPONDENT                           |  |
|--------------------------------------|--|
| Name                                 |  |
| LS (Household Member Identification) |  |
| Age                                  |  |

| BOOK INTERVIEW RESULT       | ı |
|-----------------------------|---|
| HOUSEHOLD ID  _ _ _   _   _ |   |
| INDIVIDUAL ID   _           |   |
|                             |   |

"THIS SURVEY HAS BEEN AUTHORIZED BY THE LAW OF GEOGRAPHY AND STATISTICS INFORMATION; CHAPTER V. ACCORDING TO ARTICLE 38° OF THIS LAW. THE INFORMATION WILL BE KEPT STRICTLY CONFIDENTIAL"

# CONFIDENTIAL





000









# **COGNITIVE ABILITY (SECTION ECA)**





# **INTERVIEW SESSION NOTES (SECTION NE)**

#### FILL OUT THIS SECTION AFTER COMPLETING THE BOOK.

NE01. WHO ELSE WAS PRESENT DURING THE INTERVIEW?
(CIRCLE ALL THAT APPLY)

- A. NOBODY
- B. A 5 YEARS-OLD CHILD OR UNDER
- C. A CHILD OVER THE AGE OF 5
- D. SPOUSE/PARTNER
- E. A HOME-MEMBER ADULT
- F. A NON-HOME-MEMBER ADULT

**NE04.** WAS THE RESPONDENT (...)?

- CALM
- NERVOUS
- 3. ANXIOUS

**NE02.** WHAT WERE THE ENVIRONMENT CONDITIONS OF WHERE THE INTERVIEW TOOK PLACE?

- 1. VERY CALM
- 2. BARELY CALM
- NOISY

NE03. WHAT IS YOUR EVALUATION ON THE SERIOUSNESS AND ATTENTIVENESS REGARDING THE RESPONDENT?

- 1. EXCELLENT
- 2. GOOD
- 3. FAIR
- 4. NOT SO GOOD
- VERY BAD

| NE07. NOTES |            |
|-------------|------------|
|             |