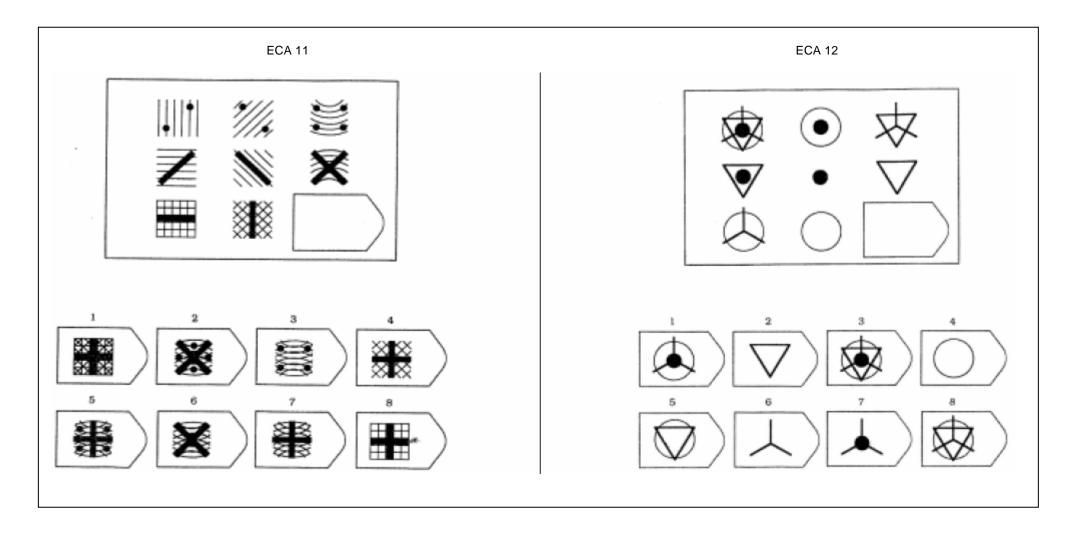

| 5. Control Number   |  |  |  |  |  |  |  |
| 6. Strata           |  |  |  |  |  |  |  |
| 7. Fieldwork Number |  |  |  |  |  |  |  |

| RESPONDENT                           |  |
|--------------------------------------|--|
| Name                                 |  |
| LS (Household Member Identification) |  |
| Age                                  |  |

| BOOK INTERVIEW RESULT       | ı |
|-----------------------------|---|
| HOUSEHOLD ID  _ _ _   _   _ |   |
| INDIVIDUAL ID   _           |   |
|                             |   |

"THIS SURVEY HAS BEEN AUTHORIZED BY THE LAW OF GEOGRAPHY AND STATISTICS INFORMATION; CHAPTER V. ACCORDING TO ARTICLE 38° OF THIS LAW. THE INFORMATION WILL BE KEPT STRICTLY CONFIDENTIAL"

# CONFIDENTIAL





000









# **COGNITIVE ABILITY (SECTION ECA)**





# **INTERVIEW SESSION NOTES (SECTION NE)**

#### FILL OUT THIS SECTION AFTER COMPLETING THE BOOK.

NE01. WHO ELSE WAS PRESENT DURING THE INTERVIEW?
(CIRCLE ALL THAT APPLY)

- A. NOBODY
- B. A 5 YEARS-OLD CHILD OR UNDER
- C. A CHILD OVER THE AGE OF 5
- D. SPOUSE/PARTNER
- E. A HOME-MEMBER ADULT
- F. A NON-HOME-MEMBER ADULT

**NE04.** WAS THE RESPONDENT (...)?

- CALM
- NERVOUS
- 3. ANXIOUS

**NE02.** WHAT WERE THE ENVIRONMENT CONDITIONS OF WHERE THE INTERVIEW TOOK PLACE?

- 1. VERY CALM
- 2. BARELY CALM
- NOISY

NE03. WHAT IS YOUR EVALUATION ON THE SERIOUSNESS AND ATTENTIVENESS REGARDING THE RESPONDENT?

- 1. EXCELLENT
- 2. GOOD
- 3. FAIR
- 4. NOT SO GOOD
- VERY BAD

| NE07. NOTES |            |
|-------------|------------|
|             |            |
|             |            |
|