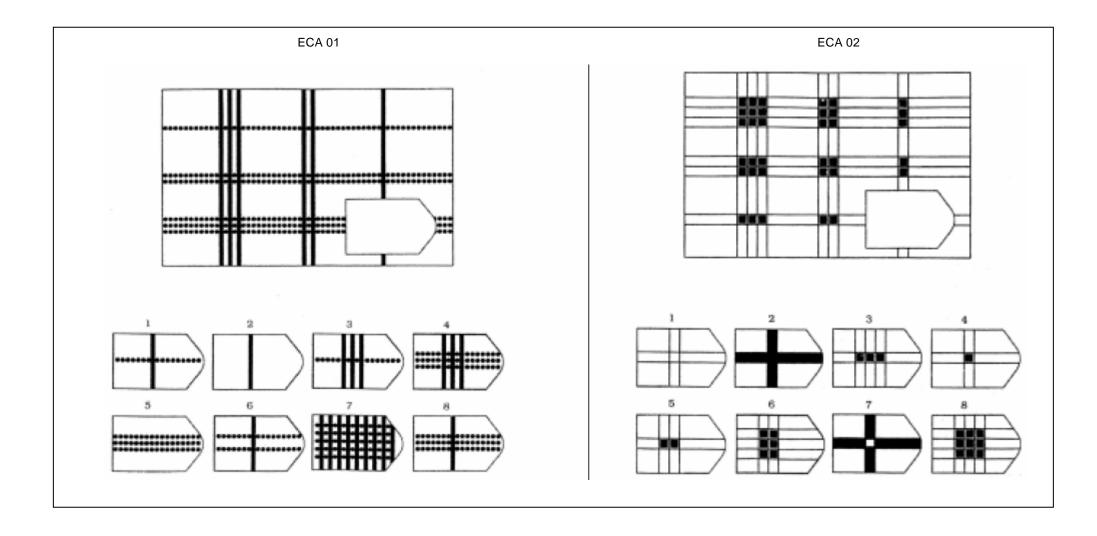

|  |
| 4. A.G.E.B.         |  |  |  |  |  |  |  |
| 5. Control Number   |  |  |  |  |  |  |  |
| 6. Strata           |  |  |  |  |  |  |  |
| 7. Fieldwork Number |  |  |  |  |  |  |  |

| RESPONDENT                           |  |
|--------------------------------------|--|
| Name                                 |  |
| LS (Household Member Identification) |  |
| Age                                  |  |

| BOOK INTERVIEW RESULT       | ı |
|-----------------------------|---|
| HOUSEHOLD ID  _ _ _   _   _ |   |
| INDIVIDUAL ID   _           |   |
|                             |   |

"THIS SURVEY HAS BEEN AUTHORIZED BY THE LAW OF GEOGRAPHY AND STATISTICS INFORMATION; CHAPTER V. ACCORDING TO ARTICLE 38° OF THIS LAW. THE INFORMATION WILL BE KEPT STRICTLY CONFIDENTIAL"

# CONFIDENTIAL





000









# **COGNITIVE ABILITY (SECTION ECA)**





# **INTERVIEW SESSION NOTES (SECTION NE)**

#### FILL OUT THIS SECTION AFTER COMPLETING THE BOOK.

NE01. WHO ELSE WAS PRESENT DURING THE INTERVIEW?
(CIRCLE ALL THAT APPLY)

- A. NOBODY
- B. A 5 YEARS-OLD CHILD OR UNDER
- C. A CHILD OVER THE AGE OF 5
- D. SPOUSE/PARTNER
- E. A HOME-MEMBER ADULT
- F. A NON-HOME-MEMBER ADULT

**NE04.** WAS THE RESPONDENT (...)?

- CALM
- NERVOUS
- 3. ANXIOUS

**NE02.** WHAT WERE THE ENVIRONMENT CONDITIONS OF WHERE THE INTERVIEW TOOK PLACE?

- 1. VERY CALM
- 2. BARELY CALM
- NOISY

NE03. WHAT IS YOUR EVALUATION ON THE SERIOUSNESS AND ATTENTIVENESS REGARDING THE RESPONDENT?

- 1. EXCELLENT
- 2. GOOD
- 3. FAIR
- 4. NOT SO GOOD
- VERY BAD

| NE07. NOTES |            |
|-------------|------------|
|             |