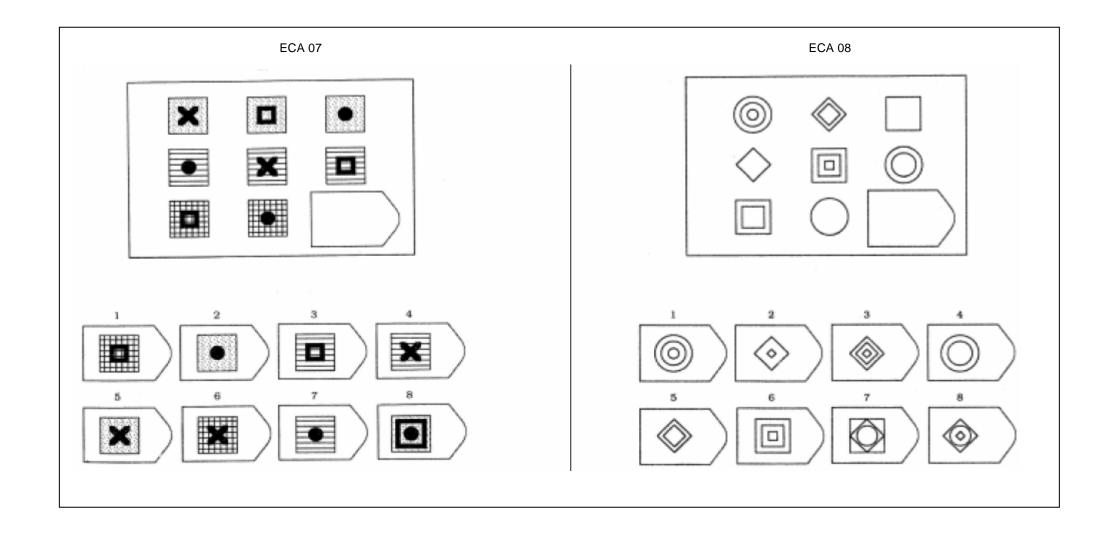

4. A.G.E.B.         |  |  |  |  |  |  |  |
| 5. Control Number   |  |  |  |  |  |  |  |
| 6. Strata           |  |  |  |  |  |  |  |
| 7. Fieldwork Number |  |  |  |  |  |  |  |

| RESPONDENT                           |  |
|--------------------------------------|--|
| Name                                 |  |
| LS (Household Member Identification) |  |
| Age                                  |  |

| BOOK INTERVIEW RESULT       | ı |
|-----------------------------|---|
| HOUSEHOLD ID  _ _ _   _   _ |   |
| INDIVIDUAL ID   _           |   |
|                             |   |

"THIS SURVEY HAS BEEN AUTHORIZED BY THE LAW OF GEOGRAPHY AND STATISTICS INFORMATION; CHAPTER V. ACCORDING TO ARTICLE 38° OF THIS LAW. THE INFORMATION WILL BE KEPT STRICTLY CONFIDENTIAL"

# CONFIDENTIAL





000









# **COGNITIVE ABILITY (SECTION ECA)**





# **INTERVIEW SESSION NOTES (SECTION NE)**

#### FILL OUT THIS SECTION AFTER COMPLETING THE BOOK.

NE01. WHO ELSE WAS PRESENT DURING THE INTERVIEW?
(CIRCLE ALL THAT APPLY)

- A. NOBODY
- B. A 5 YEARS-OLD CHILD OR UNDER
- C. A CHILD OVER THE AGE OF 5
- D. SPOUSE/PARTNER
- E. A HOME-MEMBER ADULT
- F. A NON-HOME-MEMBER ADULT

**NE04.** WAS THE RESPONDENT (...)?

- CALM
- NERVOUS
- 3. ANXIOUS

**NE02.** WHAT WERE THE ENVIRONMENT CONDITIONS OF WHERE THE INTERVIEW TOOK PLACE?

- 1. VERY CALM
- 2. BARELY CALM
- NOISY

NE03. WHAT IS YOUR EVALUATION ON THE SERIOUSNESS AND ATTENTIVENESS REGARDING THE RESPONDENT?

- 1. EXCELLENT
- 2. GOOD
- 3. FAIR
- 4. NOT SO GOOD
- VERY BAD

| NE07. NOTES |            |
|-------------|------------|
|             |