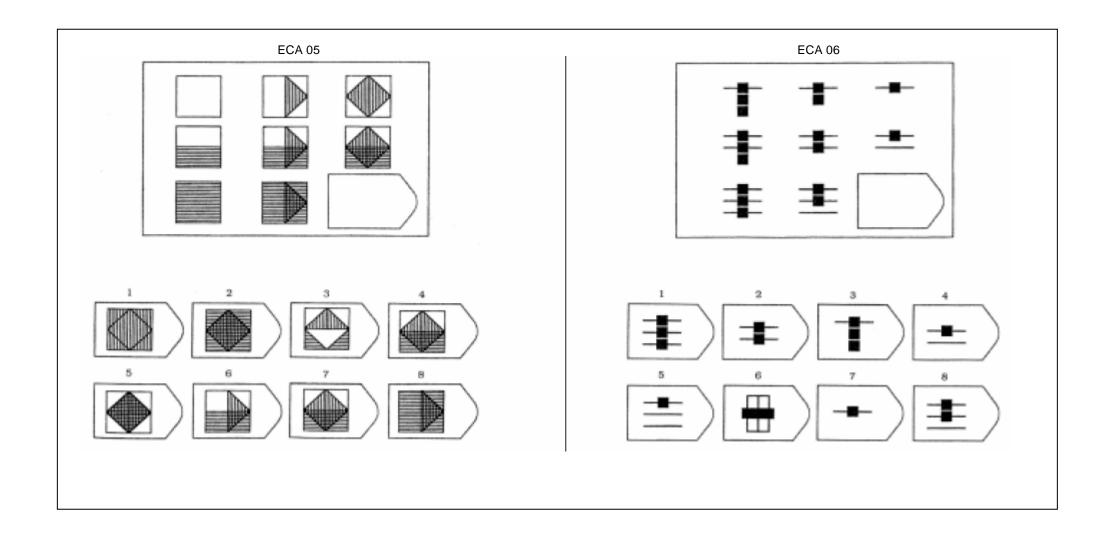

| 4. A.G.E.B.         |  |  |  |  |  |  |  |
| 5. Control Number   |  |  |  |  |  |  |  |
| 6. Strata           |  |  |  |  |  |  |  |
| 7. Fieldwork Number |  |  |  |  |  |  |  |

| RESPONDENT                           |  |
|--------------------------------------|--|
| Name                                 |  |
| LS (Household Member Identification) |  |
| Age                                  |  |

| BOOK INTERVIEW RESULT       | ı |
|-----------------------------|---|
| HOUSEHOLD ID  _ _ _   _   _ |   |
| INDIVIDUAL ID   _           |   |
|                             |   |

"THIS SURVEY HAS BEEN AUTHORIZED BY THE LAW OF GEOGRAPHY AND STATISTICS INFORMATION; CHAPTER V. ACCORDING TO ARTICLE 38° OF THIS LAW. THE INFORMATION WILL BE KEPT STRICTLY CONFIDENTIAL"

# CONFIDENTIAL





000









# **COGNITIVE ABILITY (SECTION ECA)**





# **INTERVIEW SESSION NOTES (SECTION NE)**

#### FILL OUT THIS SECTION AFTER COMPLETING THE BOOK.

NE01. WHO ELSE WAS PRESENT DURING THE INTERVIEW?
(CIRCLE ALL THAT APPLY)

- A. NOBODY
- B. A 5 YEARS-OLD CHILD OR UNDER
- C. A CHILD OVER THE AGE OF 5
- D. SPOUSE/PARTNER
- E. A HOME-MEMBER ADULT
- F. A NON-HOME-MEMBER ADULT

**NE04.** WAS THE RESPONDENT (...)?

- CALM
- NERVOUS
- 3. ANXIOUS

**NE02.** WHAT WERE THE ENVIRONMENT CONDITIONS OF WHERE THE INTERVIEW TOOK PLACE?

- 1. VERY CALM
- 2. BARELY CALM
- NOISY

NE03. WHAT IS YOUR EVALUATION ON THE SERIOUSNESS AND ATTENTIVENESS REGARDING THE RESPONDENT?

- 1. EXCELLENT
- 2. GOOD
- 3. FAIR
- 4. NOT SO GOOD
- VERY BAD

| NE07. NOTES |            |
|-------------|------------|
|             |